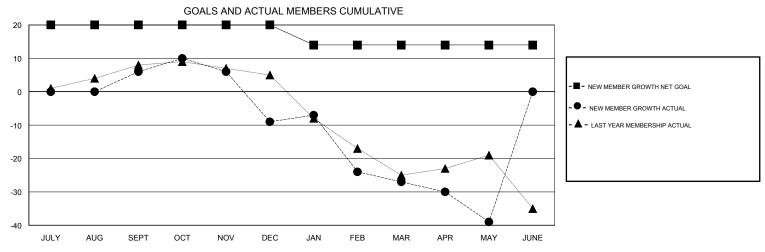

## District 201V3

Results as of: 5/31/2017

| DROPPED CLUBS: 0  DROPPED MEMBERS |          | 37 CLUBS OF 63 ADDED 1 OR MORE NEW MEMBERS | GENDER DISTR<br>MALE<br>FEMALE    | 916 (71.45%)<br>366 (28.55%) |     |
|-----------------------------------|----------|--------------------------------------------|-----------------------------------|------------------------------|-----|
| DECEASED                          | 16       | CLICK HERE FOR CLIMILIATIVE                | TOTAL FAMILY UNIT MEMBERS         |                              | 194 |
| CLUB CANCELLED OTHER              | 0<br>115 | CLICK HERE FOR CUMULATIVE  MEMBERSHIP DATA | FAMILY MEMBERS PAYING HALF 9 DUES |                              | 98  |
| TOTAL                             | 131      |                                            |                                   |                              |     |