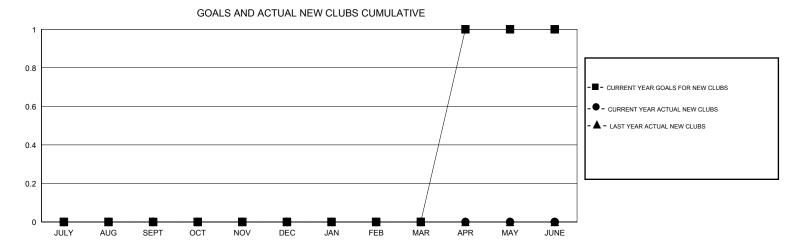

## District 201V3

Results as of: 5/31/2017

| DROPPED CLUBS: 0  DROPPED MEMBERS |          | 37 CLUBS OF 63 ADDED 1 OR MORE NEW MEMBERS | GENDER DISTR<br>MALE<br>FEMALE    | 916 (71.45%)<br>366 (28.55%) |     |
|-----------------------------------|----------|--------------------------------------------|-----------------------------------|------------------------------|-----|
| DECEASED                          | 16       | CLICK HERE FOR CLIMILIATIVE                | TOTAL FAMILY UNIT MEMBERS         |                              | 194 |
| CLUB CANCELLED OTHER              | 0<br>115 | CLICK HERE FOR CUMULATIVE  MEMBERSHIP DATA | FAMILY MEMBERS PAYING HALF 9 DUES |                              | 98  |
| TOTAL                             | 131      |                                            |                                   |                              |     |