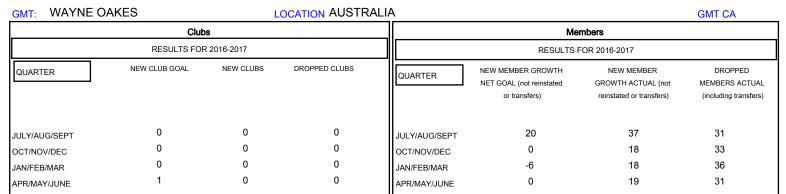

## District 201V3

Results as of: 5/31/2017

| DROPPED CLUBS: 0  DROPPED MEMBERS |          | 37 CLUBS OF 63 ADDED 1 OR MORE NEW MEMBERS | GENDER DISTR<br>MALE<br>FEMALE    | 916 (71.45%)<br>366 (28.55%) |     |
|-----------------------------------|----------|--------------------------------------------|-----------------------------------|------------------------------|-----|
| DECEASED                          | 16       | CLICK HERE FOR CLIMILIATIVE                | TOTAL FAMILY UNIT MEMBERS         |                              | 194 |
| CLUB CANCELLED OTHER              | 0<br>115 | CLICK HERE FOR CUMULATIVE  MEMBERSHIP DATA | FAMILY MEMBERS PAYING HALF 9 DUES |                              | 98  |
| TOTAL                             | 131      |                                            |                                   |                              |     |